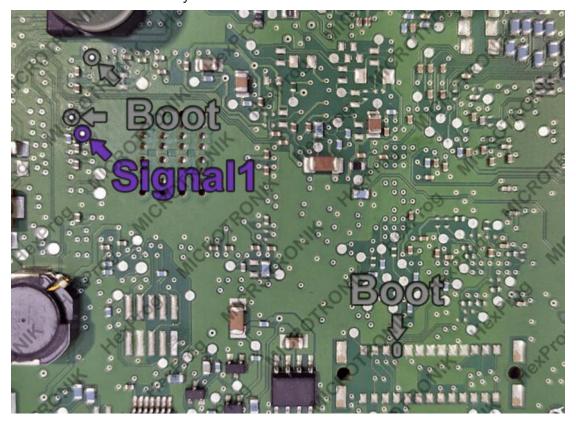

## Hyundai CPGDSH2.26.1 Wiring

**Connection using Boot Mode** 

## **Attention**

# You cannot use OBD Flash files to write into the ECU



You need to open CPGDSH2.26.1 cover in boot mode. Please connect wires as described below



#### **Pins Description**

• Block2-Pin 1: Ground

• Block2-Pin 5: Power Supply 12-14V

• Block2-Pin 6: Power Supply 12-14V

Block2-Pin 60: CANBUS High 2

• Block2-Pin 68: Power Supply 12-14V

• Block2-Pin 77: CANBUS Low 2

#### **Internal Wiring**

Connect HexProg signals wires to CPGDSH2.26.1 board as shown below



Hyundai-CPGDSH2.26.1-Inside



### Hyundai-CPGDSH2.26.1-Boot-Location