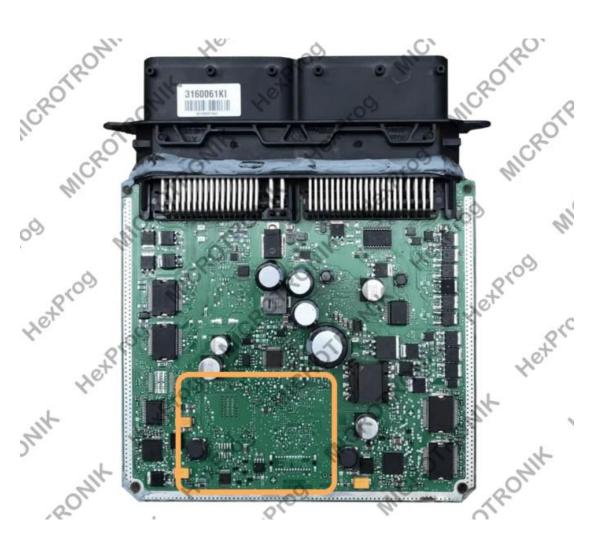

#### **Internal Wiring**

Connect HexProg signals wires to CPGDSH2.26.1 board as shown below

Hyundai-CPGDSH2.26.1-Inside