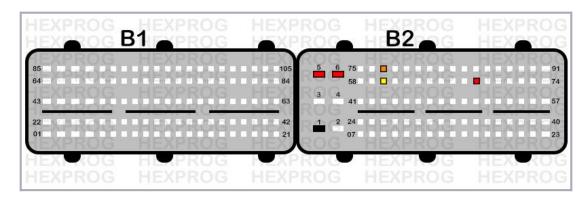

#### **Pins Description**

• Block2-Pin 1: Ground

• Block2-Pin 5: Power Supply 12-14V

• Block2-Pin 6: Power Supply 12-14V

Block2-Pin 60: CANBUS High 2

• Block2-Pin 68: Power Supply 12-14V

• Block2-Pin 77: CANBUS Low 2